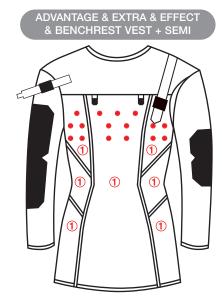

Jacket model

Item No.

Colour guide for shooting jackets Please enter the colour(s) of your choice in the appropriate fields.

What colour piping would you like on your jacket (see shade chart)? -

In the case of the "Extra" models, the panels marked 1 are in rubber.

• For improved ventilation, the "Extra" jacket is also available with perforations at the rear.

-----The "Effect" jacket is not available with a suede patch at the support arm.