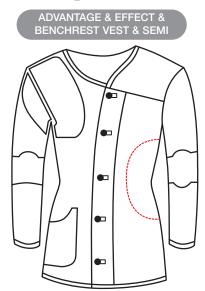

Jacket model

Item No.

Colour guide for shooting jackets Please enter the colour(s) of your choice in the appropriate fields.

What colour piping would you like on your jacket (see shade chart)? -

In the case of the "Extra" models, the panels marked 1 are in rubber.

• For improved ventilation, the "Extra" jacket is also available with perforations at the rear.

-----The "Effect" jacket is not available with a suede patch at the support arm.