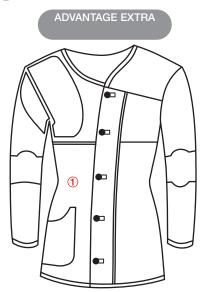

Jacket model

Item No.

Colour guide for shooting jackets Please enter the colour(s) of your choice in the appropriate fields.

What colour piping would you like on your jacket (see shade chart)? -

In the case of the "Extra" models, the panels marked 1 are in rubber.